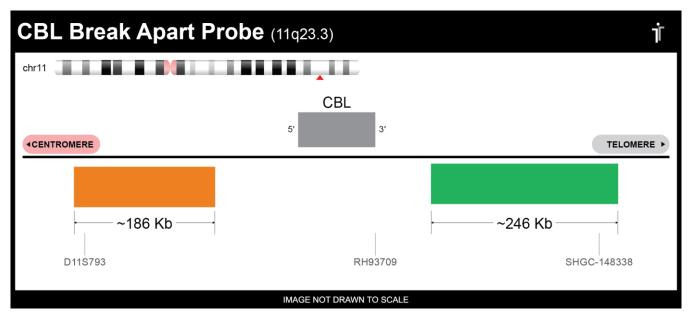

## **CERTIFICATE OF ANALYSIS**

CBL BA Probe Set (Orange/Green; 20 Test Kit; 40 μl)
Catalog # CBLBA-20-ORGR

| Fluorochrome | Localization |
|--------------|--------------|
| Orange       | 11q23.3      |
| Green        | 11q23.3      |

## **Product Description – Quality Declaration**

The **CBL BA Probe Set** consists of DNA labeled in Spectrum Orange and Spectrum Green. The DNA probe set hybridizes to chromosome 11q23.3 in normal metaphase spreads and interphase nuclei.