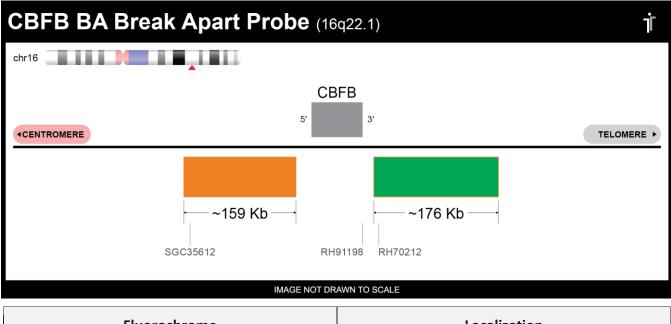

## CBFB BA Probe Set (Orange/Green; 20 Test Kit; 40 µl) Catalog # CBFBBA-20-ORGR

| Fluorochrome | Localization |
|--------------|--------------|
| Orange       | 16q22.1      |
| Green        | 16q22.1      |

## **Product Description – Quality Declaration**

The **CBFB BA Probe Set** consists of DNA labeled in Spectrum Orange and Spectrum Green. The DNA probe set hybridizes to chromosome 16q22.1 in normal metaphase spreads and interphase nuclei.