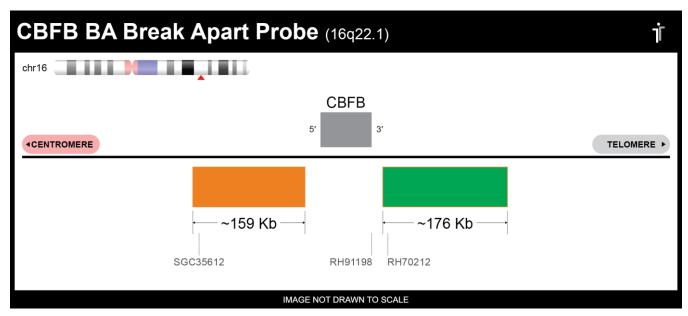

## **CERTIFICATE OF ANALYSIS**

CBFB BA Probe Set (Orange/Green; 20 Test Kit; 40 μl)
Catalog # CBFB BA-20-ORGR

| Fluorochrome | Localization |
|--------------|--------------|
| Orange       | 16q22.1      |
| Green        | 16q22.1      |

## **Product Description – Quality Declaration**

The **CBFB BA Probe Set** consists of DNA labeled in Spectrum Orange and Spectrum Green. The DNA probe set hybridizes to chromosome 16q22.1 in normal metaphase spreads and interphase nuclei.