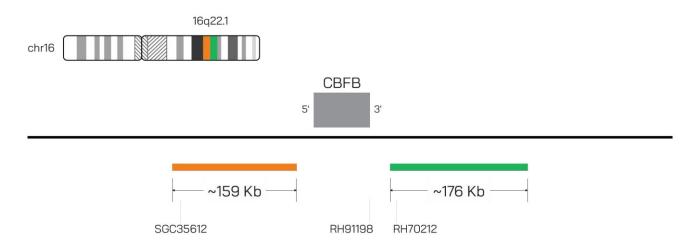

#### Catalog # CBFBBA-20-OG-R

IMAGE NOT DRAWN TO SCALE

| Fluorochrome | Localization |
|--------------|--------------|
| Orange       | 16q22.1      |
| Green        | 16q22.1      |

Lot Number: 2025-06-11

#### **Product Description - Quality Declaration**

The **CBFB BA Probe Set** consists of DNA labeled in Spectrum Orange and Spectrum Green. The DNA probe set hybridizes to chromosome 16q22.1 in normal metaphase spreads and interphase nuclei.