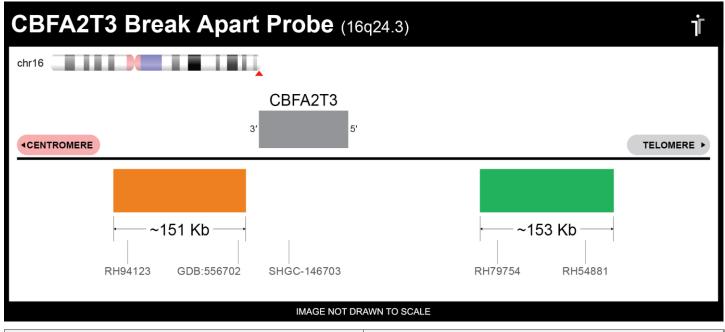

## **CERTIFICATE OF ANALYSIS**

CBFA2T3 BA Probe Set (Orange/Green; 20 Test Kit; 40 µl) Catalog # CBFA2T3BA-20-ORGR

| Fluorochrome | Localization |
|--------------|--------------|
| Orange       | 16q24.3      |
| Green        | 16q24.3      |

## **Product Description – Quality Declaration**

The **CBFA2T3 BA FISH Probe** consists of DNA labeled in Spectrum Orange and Spectrum Green. The DNA probe set hybridizes to chromosome 16q24.3 in normal metaphase spreads and interphase nuclei.