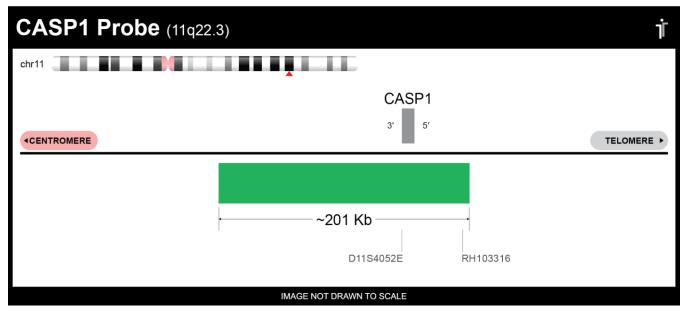

## **CERTIFICATE OF ANALYSIS**

CASP1 Probe Set (Green; 20 Test Kit; 40 μl) Catalog # CASP1-20-GR

| Fluorochrome | Localization |
|--------------|--------------|
| Green        | 11q22.3      |

Lot Number: 2022-08-31

## **Product Description – Quality Declaration**

The **CASP1 Probe Set** consists of DNA labeled in Spectrum Green. The DNA probe set hybridizes to chromosome 11q22.3 in normal metaphase spreads and interphase nuclei.