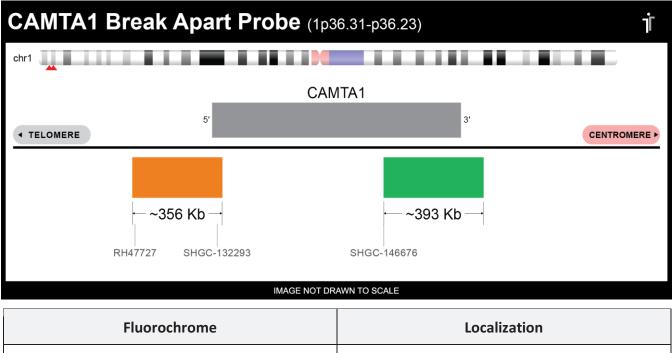

## **CERTIFICATE OF ANALYSIS**

CAMTA1 BA Probe Set (Orange/Green; 20 Test Kit; 40 μl) Catalog # CAMTA1BA-20-ORGR

| Orange | 1p36.31 |
|--------|---------|
| Green  | 1p36.23 |

Lot Number: 2022-01-26

Expiration Date: January 2025

## **Product Description – Quality Declaration**

The **CAMTA1 BA Probe Set** consists of DNA labeled in Spectrum Orange and Spectrum Green. The DNA probe set hybridizes to chromosome 1p36.31-p36.23 in normal metaphase spreads and interphase nuclei.