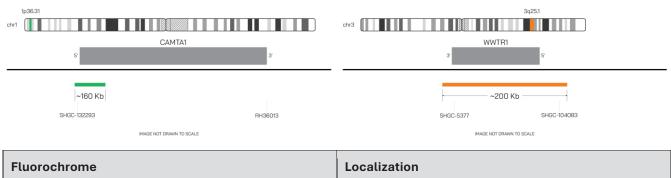

# CAMTA1/WWTR1 Probe Set (Green/Orange; 20 Test Kit; 40 µl)

## Catalog # CAMTA1-WWTR1-20-GO-R

| Fluorochrome | Localization |  |
|--------------|--------------|--|
| Green        | 1p36.31      |  |
| Orange       | 3q25.1       |  |

## **Product Description – Quality Declaration**

The **CAMTA1/WWTR1 Probe Set** consists of DNA labeled in Spectrum Green and Spectrum Orange. The DNA probe set hybridizes to chromosome 1p36.31 (Green) and 3q25.1 (Orange) in normal metaphase spreads and interphase nuclei.