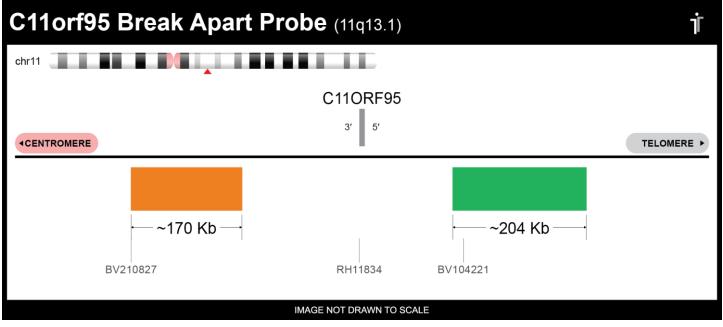

## **CERTIFICATE OF ANALYSIS**

C11orf95 BA FISH Probe (Orange/Green; 20 Test Kit; 40 μl) Catalog # C110RF95BA-20-ORGR

| Fluorochrome | Localization |
|--------------|--------------|
| Orange       | 11q13.1      |
| Green        | 11q13.1      |

## **Product Description – Quality Declaration**

The **C11orf95 BA FISH Probe** consists of DNA labeled in Spectrum Orange and Spectrum Green. The DNA probe set hybridizes to chromosome 11q13.1 in normal metaphase spreads and interphase nuclei.