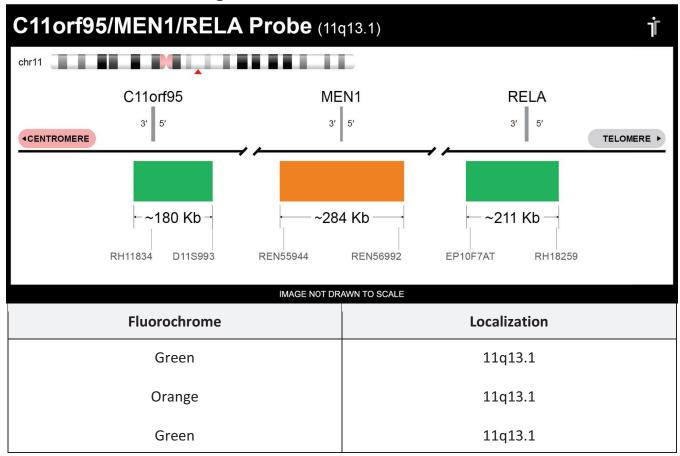

## **Product Description – Quality Declaration**

The **C11orf95/MEN1/RELA Probe Set** consists of DNA labeled in Spectrum Green, Spectrum Orange and Spectrum Green. The DNA probe set hybridizes to chromosome 11q13.1 in normal metaphase spreads and interphase nuclei.