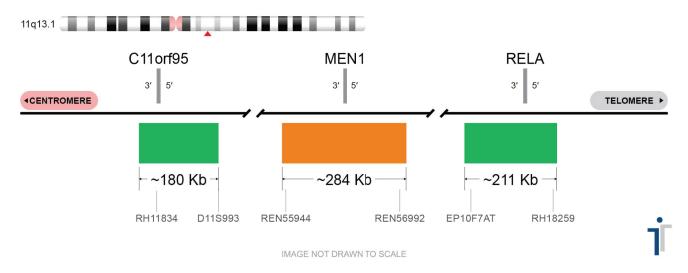

## **CERTIFICATE OF ANALYSIS**

C11orf95/MEN1/RELA Probe Set (Green/Orange/Green; 20 Test Kit; 40 μl)
Catalog # C11ORF95-MEN1-RELA-20-GOG-R

| Fluorochrome | Localization |
|--------------|--------------|
| Green        | 11q13.1      |
| Orange       | 11q13.1      |
| Green        | 11q13.1      |

## **Product Description – Quality Declaration**

The **C11orf95/MEN1/RELA Probe Set** consists of DNA labeled in Spectrum Green, Spectrum Orange and Spectrum Green. The DNA probe set hybridizes to chromosome 11q13.1 in normal metaphase spreads and interphase nuclei.