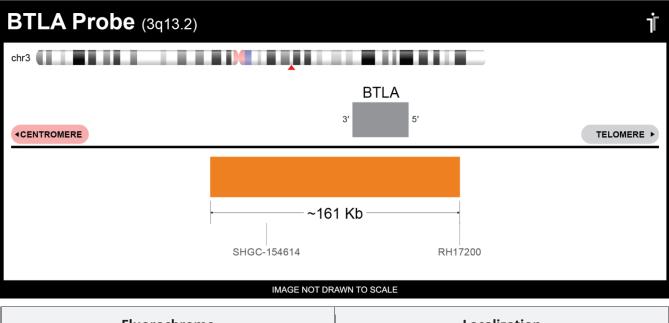

## **CERTIFICATE OF ANALYSIS**

BTLA Probe Set (Orange; 20 Test Kit; 40 μl) Catalog # BTLA-20-OR

| Fluorochrome | Localization |
|--------------|--------------|
| Orange       | 3q13.2       |
|              |              |

## **Product Description – Quality Declaration**

The **BTLA Probe Set** consists of DNA labeled in Spectrum Orange. The DNA probe set hybridizes to chromosome 3q13.2 in normal metaphase spreads and interphase nuclei.