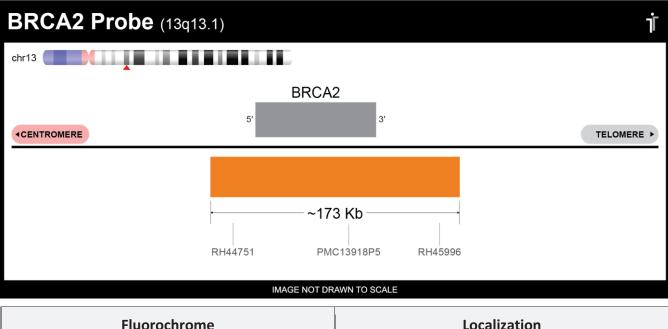

## **CERTIFICATE OF ANALYSIS**

BRCA2 Probe Set (Orange; 20 Test Kit; 40 µl) Catalog # BRCA2-20-OR

| Fluorochrome | Localization |
|--------------|--------------|
| Orange       | 13q13.1      |
|              |              |

## **Product Description – Quality Declaration**

The **BRCA2 Probe Set** consists of DNA labeled in Spectrum Orange. The DNA probe set hybridizes to chromosome 13q13.1 in normal metaphase spreads and interphase nuclei.