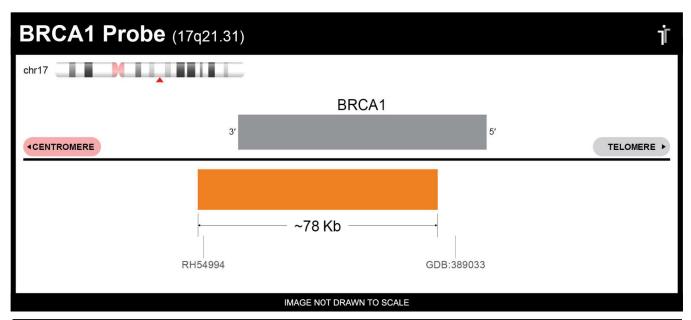

## **CERTIFICATE OF ANALYSIS**

BRCA1 Probe Set (Orange; 20 Test Kit; 40 μl) Catalog # BRCA1-20-OR

| Fluorochrome | Localization |
|--------------|--------------|
| Orange       | 17q21.31     |

Lot Number: 2024-09-18

## **Product Description – Quality Declaration**

The **BRCA1 Probe Set** consists of DNA labeled in Spectrum Orange. The DNA probe set hybridizes to chromosome 17q21.31 in normal metaphase spreads and interphase nuclei.