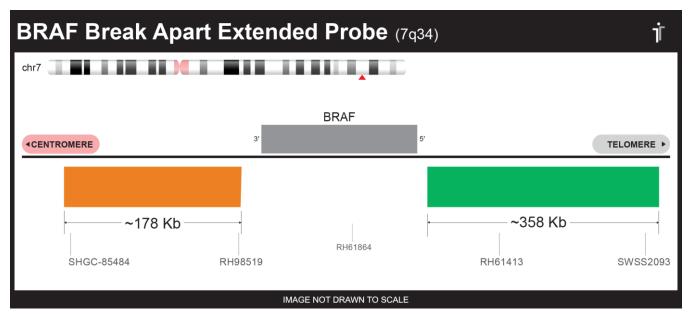

## **CERTIFICATE OF ANALYSIS**

BRAF BA Extended Probe Set (Orange/Green; 20 Test Kit; 40 μl)
Catalog # BRAFBA-EXT-20-ORGR

| Fluorochrome | Localization |
|--------------|--------------|
| Orange       | 7q34         |
| Green        | 7q34         |

## **Product Description – Quality Declaration**

The **BRAF BA Extended Probe Set** consists of DNA labeled in Spectrum Orange and Spectrum Green. The DNA probe set hybridizes to chromosome 7q34 in normal metaphase spreads and interphase nuclei.