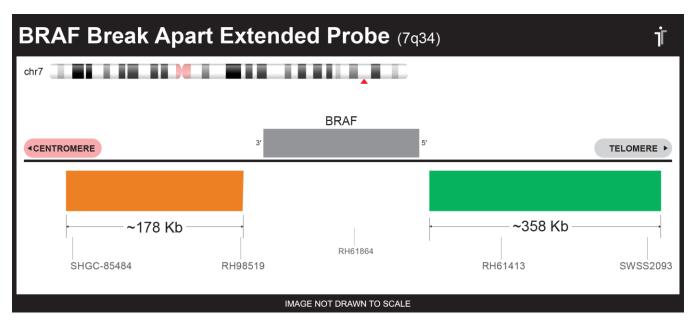

## **CERTIFICATE OF ANALYSIS**

BRAF BA Extended Probe Set (Orange/Green; 20 Test Kit; 40 μl)
Catalog # BRAFBA-EXT-20-ORGR

| Fluorochrome | Localization |
|--------------|--------------|
| Orange       | 7q34         |
| Green        | 7q34         |

## **Product Description – Quality Declaration**

The **BRAF BA Extended Probe Set** consists of DNA labeled in Spectrum Orange and Spectrum Green. The DNA probe set hybridizes to chromosome 7q34 in normal metaphase spreads and interphase nuclei.