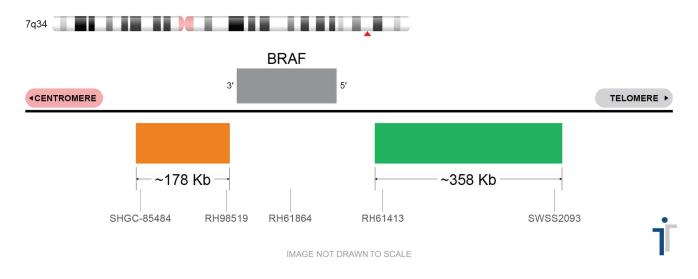

## **CERTIFICATE OF ANALYSIS**

BRAF BA Extended Probe Set (Orange/Green; 20 Test Kit; 40 μl) Catalog # BRAFBA-EXT-20-OG-R

| Fluorochrome | Localization |
|--------------|--------------|
| Orange       | 7q34         |
| Green        | 7q34         |

## **Product Description – Quality Declaration**

The **BRAF BA Extended Probe Set** consists of DNA labeled in Spectrum Orange and Spectrum Green. The DNA probe set hybridizes to chromosome 7q34 in normal metaphase spreads and interphase nuclei.