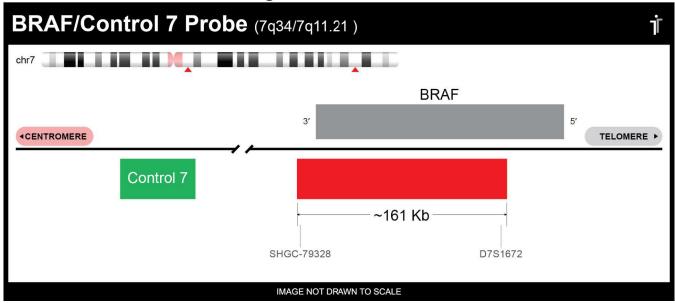

## **CERTIFICATE OF ANALYSIS**

BRAF/Control 7 Probe Set (Red/Green; 20 Test Kit; 40 μl)
Catalog # BRAF-CHR07-20-REGR

| Fluorochrome | Localization |
|--------------|--------------|
| Red          | 7q34         |
| Green        | 7q11.21      |

## **Product Description – Quality Declaration**

The **BRAF/Control 7 Probe Set** consists of DNA labeled in Spectrum Red and Spectrum Green. The DNA probe set hybridizes to chromosome 7q34 (Red) and 7q11.21 (Green) in normal metaphase spreads and interphase nuclei.