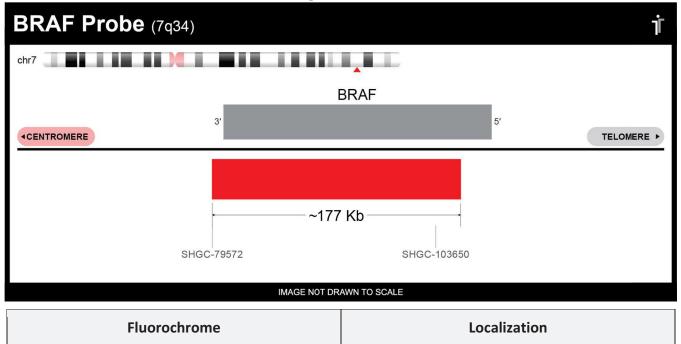

7q34

## **Product Description – Quality Declaration**

The **BRAF Probe Set** consists of DNA labeled in Spectrum Red. The DNA probe set hybridizes to chromosome 7q34 in normal metaphase spreads and interphase nuclei.