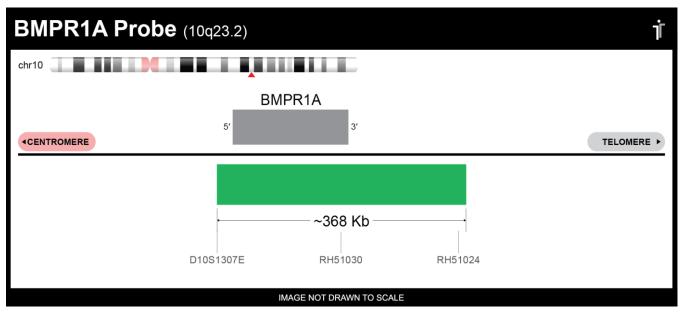

## **CERTIFICATE OF ANALYSIS**

BMPR1A Probe Set (Green; 20 Test Kit; 40 μl)
Catalog # BMPR1A-20-GR

| Fluorochrome | Localization |
|--------------|--------------|
| Green        | 10q23.2      |
|              |              |

## **Product Description – Quality Declaration**

The **BMPR1A Probe Set** consists of DNA labeled in Spectrum Green. The DNA probe set hybridizes to chromosome 10q23.2 in normal metaphase spreads and interphase nuclei.