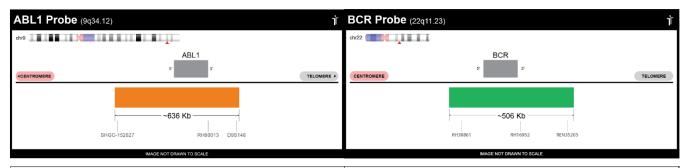

## **CERTIFICATE OF ANALYSIS**

BCR/ABL1 (2x) Probe Set (Orange/Green; 20 Test Kit; 40 μl)
Catalog # BCR-ABL1-2X-20-ORGR

| Fluorochrome | Localization |
|--------------|--------------|
| Orange       | 9q34.12      |
| Green        | 22q11.23     |

## **Product Description – Quality Declaration**

The BCR/ABL1 (2x) Probe Set consists of DNA labeled in Spectrum Orange and Spectrum Green. The DNA probe set hybridizes to chromosome 9q34.12 (Orange) and 22q11.23 (Green) in normal metaphase spreads and interphase nuclei.