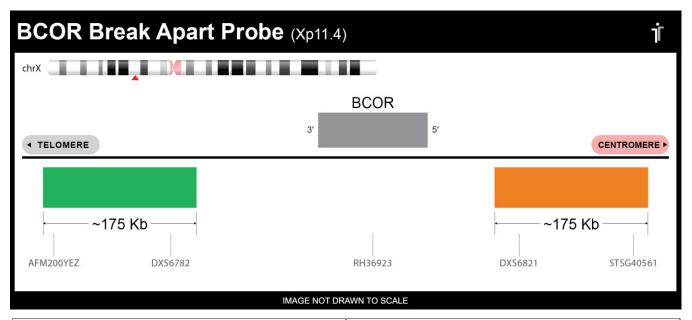

## **CERTIFICATE OF ANALYSIS**

BCOR BA Probe Set (Green/Orange; 20 Test Kit; 40 μl)
Catalog # BCORBA-20-GROR

| Fluorochrome | Localization |
|--------------|--------------|
| Green        | Xp11.4       |
| Orange       | Xp11.4       |

## **Product Description – Quality Declaration**

The **BCOR BA Probe Set** consists of DNA labeled in Spectrum Green and Spectrum Orange. The DNA probe set hybridizes to chromosome Xp11.4 in normal metaphase spreads and interphase nuclei.