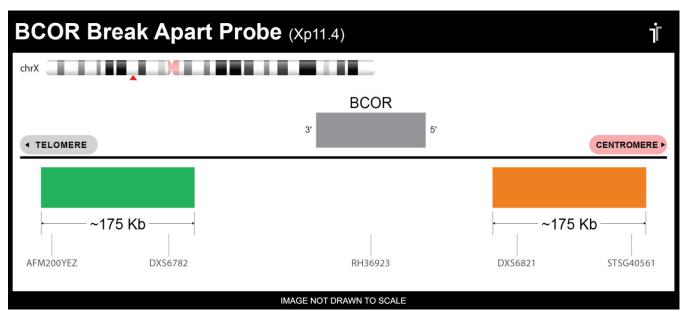

## **CERTIFICATE OF ANALYSIS**

BCOR BA Probe Set (Green/Orange; 20 Test Kit; 40 μl)
Catalog # BCORBA-20-GROR

| Fluorochrome | Localization |
|--------------|--------------|
| Green        | Xp11.4       |
| Orange       | Xp11.4       |

## **Product Description – Quality Declaration**

The **BCOR BA Probe Set** consists of DNA labeled in Spectrum Green and Spectrum Orange. The DNA probe set hybridizes to chromosome Xp11.4 in normal metaphase spreads and interphase nuclei.