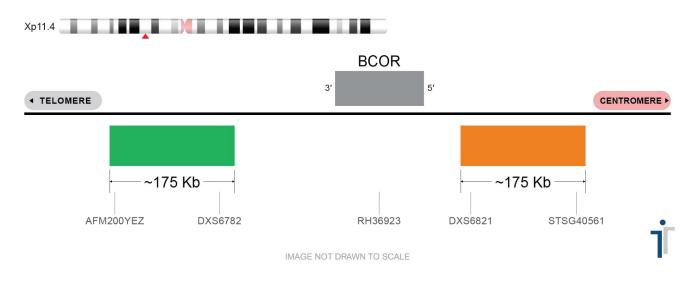

## **CERTIFICATE OF ANALYSIS**

BCOR BA (RTU) Probe Set (Green/Orange; 20 Test Kit; 200 μl) Catalog # BCORBA-20-GO-R-P

| Fluorochrome | Localization |
|--------------|--------------|
| Green        | Xp11.4       |
| Orange       | Xp11.4       |

## **Product Description – Quality Declaration**

The **BCOR BA (RTU) Probe Set** consists of DNA labeled in Spectrum Green and Spectrum Orange. The DNA probe set hybridizes to chromosome Xp11.4 in normal metaphase spreads and interphase nuclei.