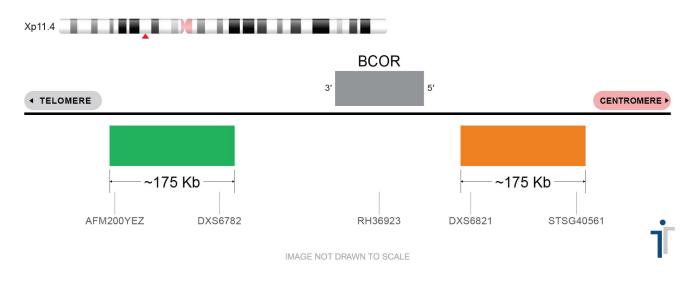

## **CERTIFICATE OF ANALYSIS**

BCOR BA Probe Set (Green/Orange; 20 Test Kit; 40 μl) Catalog # BCORBA-20-GO-R

| Fluorochrome | Localization |
|--------------|--------------|
| Green        | Xp11.4       |
| Orange       | Xp11.4       |

## **Product Description – Quality Declaration**

The **BCOR BA Probe Set** consists of DNA labeled in Spectrum Green and Spectrum Orange. The DNA probe set hybridizes to chromosome Xp11.4 in normal metaphase spreads and interphase nuclei.