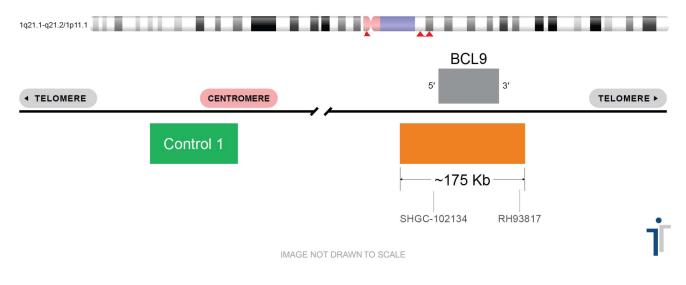

## **CERTIFICATE OF ANALYSIS**

BCL9/CON 1 Probe Set (Orange/Green; 10 Test Kit; 20 μl) Catalog # BCL9-CHR01-10-OG-R

| Fluorochrome | Localization |
|--------------|--------------|
| Orange       | 1q21.1-q21.2 |
| Green        | 1p11.1       |

## **Product Description – Quality Declaration**

The **BCL9/CON 1 Probe Set** consists of DNA labeled in Spectrum Orange and Spectrum Green. The DNA probe set hybridizes to chromosome 1q21.1-q21.2 (Orange) and 1p11.1 (Green) in normal metaphase spreads and interphase nuclei. Cross hybridization issues are known to occur.