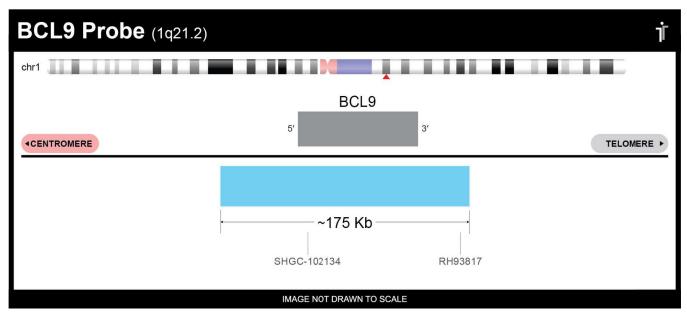

## **Product Description – Quality Declaration**

The **BCL9 Probe Set** consists of DNA labeled in Spectrum Orange. The DNA probe set hybridizes to chromosome 1q21.2 in normal metaphase spreads and interphase nuclei.