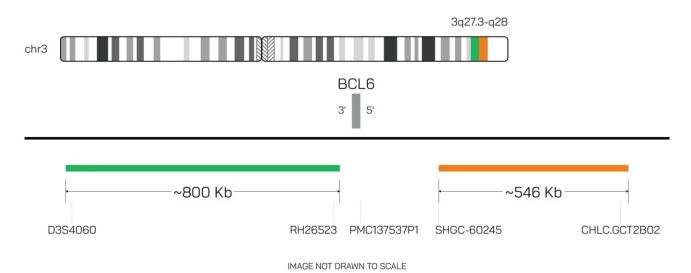

### Catalog # BCL6BA-50-GO-R

| calization |
|------------|
| 27.3       |
| 27.3-q28   |
| 27         |

Lot Number: 2025-07-09

Expiration Date: July 2027

#### **Product Description - Quality Declaration**

The **BCL6 BA Probe Set** consists of DNA labeled in Spectrum Green and Spectrum Orange. The DNA probe set hybridizes to chromosome 3q27.3-q28 in normal metaphase spreads and interphase nuclei.