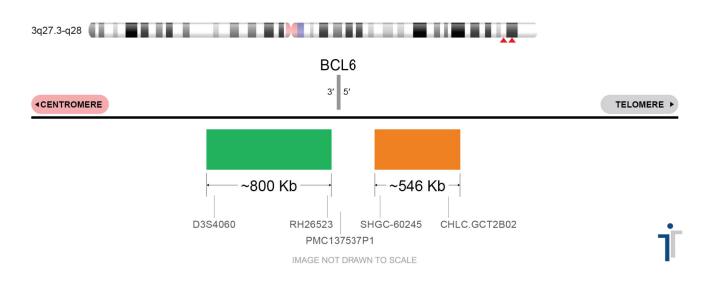

## BCL6 BA FISH Probe (Green/Orange; 50 Test Kit; 100 μl) Catalog # BCL6BA-50-GO-R

| Fluorochrome | Localization |
|--------------|--------------|
| Green        | 3q27.3       |
| Orange       | 3q27.3-q28   |

## **Product Description – Quality Declaration**

The **BCL6 BA FISH Probe** consists of DNA labeled in Spectrum Green and Spectrum Orange. The DNA probe set hybridizes to chromosome 3q27.3-q28 in normal metaphase spreads and interphase nuclei.