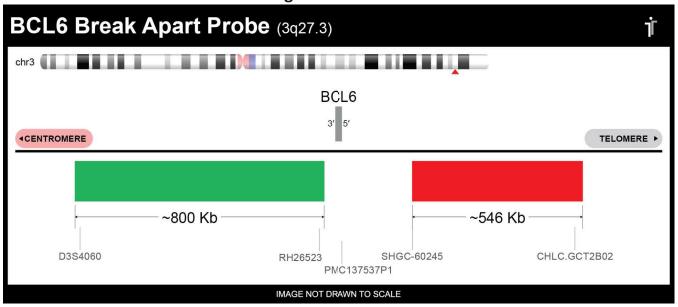

## **CERTIFICATE OF ANALYSIS**

BCL6 BA FISH Probe (Green/Red; 20 Test Kit; 40 μl)
Catalog # BCL6BA-20-GRRE

| Fluorochrome | Localization |
|--------------|--------------|
| Green        | 3q27.3       |
| Red          | 3q27.3       |

## **Product Description – Quality Declaration**

The **BCL6 BA FISH Probe** consists of DNA labeled in Spectrum Green and Spectrum Red. The DNA probe set hybridizes to chromosome 3q27.3 in normal metaphase spreads and interphase nuclei.