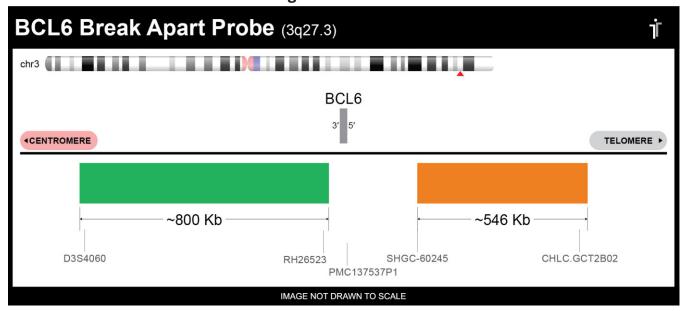

## **CERTIFICATE OF ANALYSIS**

BCL6 BA FISH Probe (Green/Orange; 20 Test Kit; 40 μl)
Catalog # BCL6BA-20-GROR

| Fluorochrome | Localization |
|--------------|--------------|
| Green        | 3q27.3       |
| Orange       | 3q27.3       |

## **Product Description – Quality Declaration**

The **BCL6 BA FISH Probe** consists of DNA labeled in Spectrum Green and Spectrum Orange. The DNA probe set hybridizes to chromosome 3q27.3 in normal metaphase spreads and interphase nuclei.