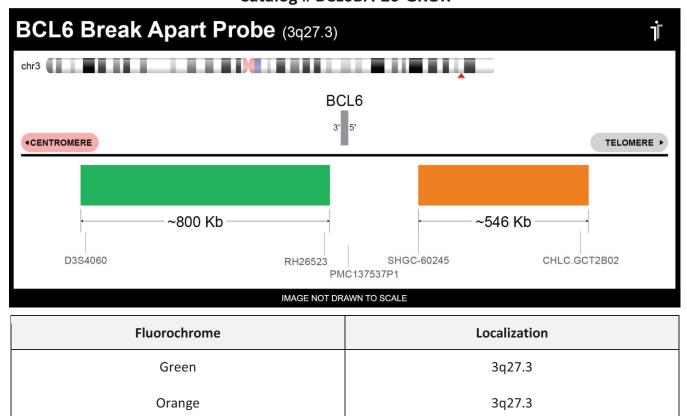

## **Product Description – Quality Declaration**

The **BCL6 BA FISH Probe** consists of DNA labeled in Spectrum Green and Spectrum Orange. The DNA probe set hybridizes to chromosome 3q27.3 in normal metaphase spreads and interphase nuclei.