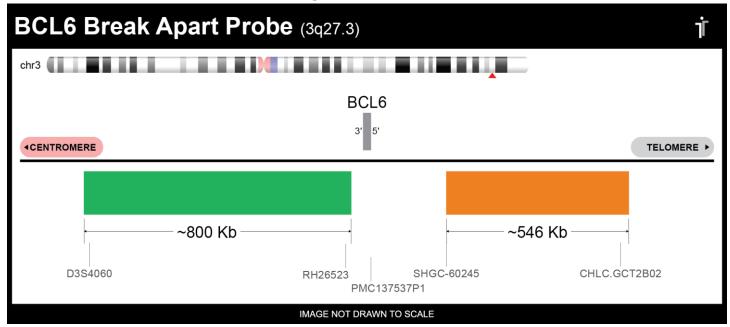

## **CERTIFICATE OF ANALYSIS**

BCL6 BA FISH Probe (Green/Orange; 20 Test Kit; 40 μl)
Catalog # BCL6BA-20-GROR

| Fluorochrome | Localization |
|--------------|--------------|
| Green        | 3q27.3       |
| Orange       | 3q27.3       |

## **Product Description – Quality Declaration**

The **BCL6 BA FISH Probe** consists of DNA labeled in Spectrum Green and Spectrum Orange. The DNA probe set hybridizes to chromosome 3q27.3 in normal metaphase spreads and interphase nuclei.