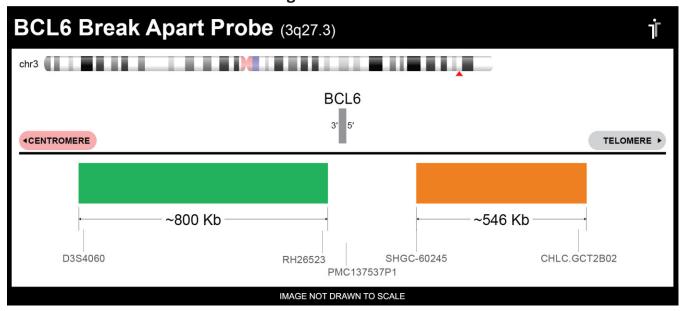

## **CERTIFICATE OF ANALYSIS**

BCL6 BA FISH Probe (Green/Orange; 20 Test Kit; 40 μl)
Catalog # BCL6BA-20-GROR

| Fluorochrome | Localization |
|--------------|--------------|
| Green        | 3q27.3       |
| Orange       | 3q27.3       |

## **Product Description – Quality Declaration**

The **BCL6 BA FISH Probe** consists of DNA labeled in Spectrum Green and Spectrum Orange. The DNA probe set hybridizes to chromosome 3q27.3 in normal metaphase spreads and interphase nuclei.