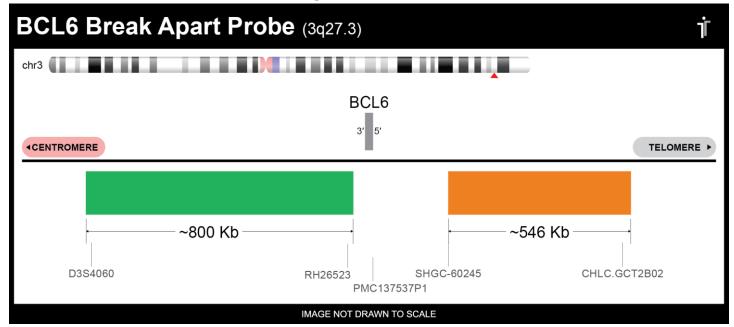

## **CERTIFICATE OF ANALYSIS**

BCL6 BA FISH Probe (Green/Orange; 20 Test Kit; 40 μl)
Catalog # BCL6BA-20-GROR

| Fluorochrome | Localization |
|--------------|--------------|
| Green        | 3q27.3       |
| Orange       | 3q27.3       |

## **Product Description – Quality Declaration**

The **BCL6 BA FISH Probe** consists of DNA labeled in Spectrum Green and Spectrum Orange. The DNA probe set hybridizes to chromosome 3q27.3 in normal metaphase spreads and interphase nuclei.