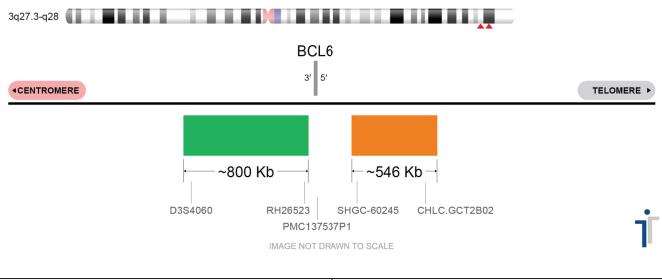

## BCL6 BA FISH Probe (Green/Orange; 20 Test Kit; 40 μl) Catalog # BCL6BA-20-GO-R

| Fluorochrome | Localization |
|--------------|--------------|
| Green        | 3q27.3       |
| Orange       | 3q27.3-q28   |

## **Product Description – Quality Declaration**

The **BCL6 BA FISH Probe** consists of DNA labeled in Spectrum Green and Spectrum Orange. The DNA probe set hybridizes to chromosome 3q27.3-q28 in normal metaphase spreads and interphase nuclei.