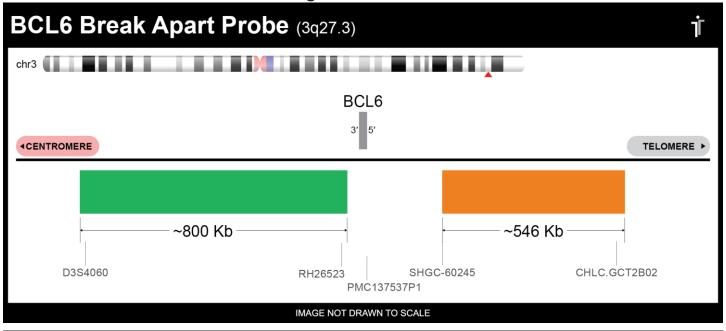

## **CERTIFICATE OF ANALYSIS**

BCL6 BA FISH Probe (Green/Orange; 10 Test Kit; 20 μl) Catalog # BCL6BA-10-GROR

| Fluorochrome | Localization |
|--------------|--------------|
| Green        | 3q27.3       |
| Orange       | 3q27.3       |

## **Product Description – Quality Declaration**

The BCL6 BA FISH Probe consists of DNA labeled in Spectrum Green and Spectrum Orange. The DNA probe set hybridizes to chromosome 3q27.3 in normal metaphase spreads and interphase nuclei.