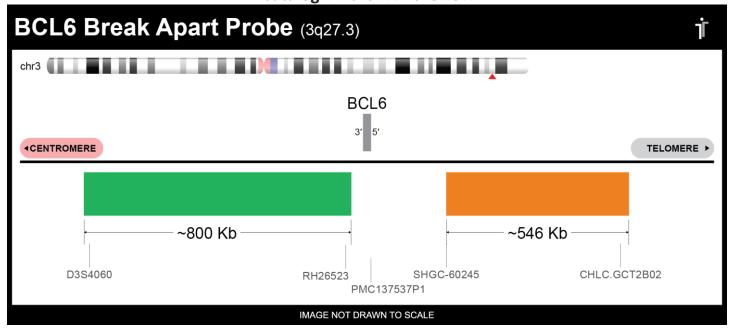

## **CERTIFICATE OF ANALYSIS**

BCL6 BA FISH Probe (Green/Orange; 10 Test Kit; 20 μl)
Catalog # BCL6BA-10-GROR

| Fluorochrome | Localization |
|--------------|--------------|
| Green        | 3q27.3       |
| Orange       | 3q27.3       |

## **Product Description – Quality Declaration**

The **BCL6 BA FISH Probe** consists of DNA labeled in Spectrum Green and Spectrum Orange. The DNA probe set hybridizes to chromosome 3q27.3 in normal metaphase spreads and interphase nuclei.