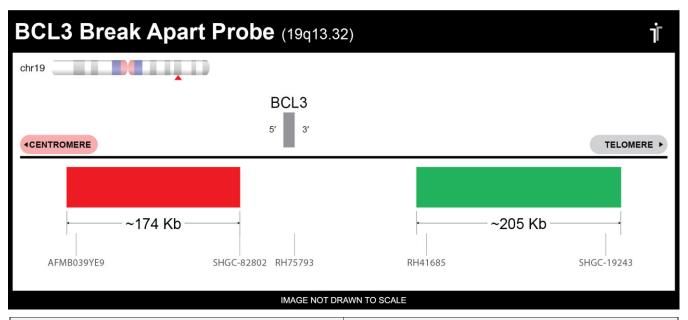

## **CERTIFICATE OF ANALYSIS**

BCL3 BA Probe Set (Red/Green; 20 Test Kit; 40 μl) Catalog # BCL3BA-20-REGR

| Fluorochrome | Localization |
|--------------|--------------|
| Red          | 19q13.32     |
| Green        | 19q13.32     |

## **Product Description – Quality Declaration**

The **BCL3 BA Probe Set** consists of DNA labeled in Spectrum Red and Spectrum Green. The DNA probe set hybridizes to chromosome 19q13.32 in normal metaphase spreads and interphase nuclei.