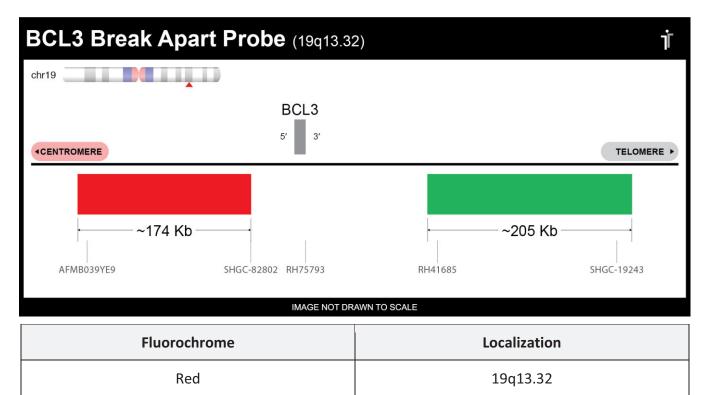

## **Product Description – Quality Declaration**

Green

The **BCL3 BA Probe Set** consists of DNA labeled in Spectrum Red and Spectrum Green. The DNA probe set hybridizes to chromosome 19q13.32 in normal metaphase spreads and interphase nuclei.