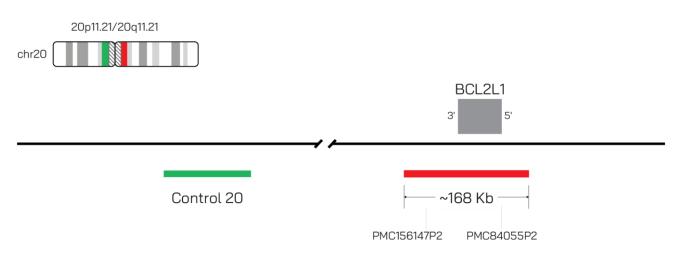

## Catalog # BCL2L1-CHR20-20-RG-R

IMAGE NOT DRAWN TO SCALE

| Fluorochrome | Localization |
|--------------|--------------|
| Red          | 20q11.21     |
| Green        | 20p11.21     |

## **Product Description – Quality Declaration**

The **BCL2L1/CON 20 Probe Set** consists of DNA labeled in Spectrum Red and Spectrum Green. The DNA probe set hybridizes to chromosome 20q11.21 (Red) and 20p11.21 (Green) in normal metaphase spreads and interphase nuclei.