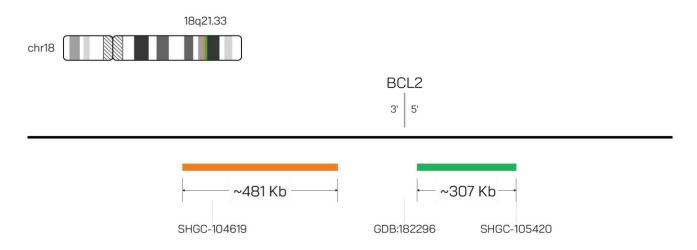

#### Catalog # BCL2BA-50-OG-R

IMAGE NOT DRAWN TO SCALE

| Fluorochrome | Localization |
|--------------|--------------|
| Orange       | 18q21.33     |
| Green        | 18q21.33     |

Lot Number: 2025-07-02

#### **Product Description - Quality Declaration**

The **BCL2 BA Probe Set** consists of DNA labeled in Spectrum Orange and Spectrum Green. The DNA probe set hybridizes to chromosome 18q21.33 in normal metaphase spreads and interphase nuclei.