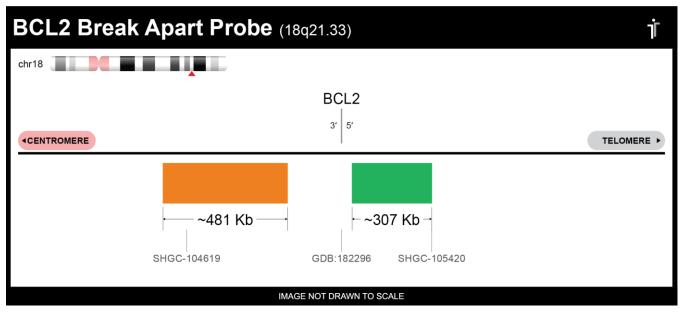

## **CERTIFICATE OF ANALYSIS**

BCL2 BA (2x) Probe Set (Orange/Green; 20 Test Kit; 40 μl)
Catalog # BCL2BA-2x-20-ORGR

| Fluorochrome | Localization |
|--------------|--------------|
| Orange       | 18q21.33     |
| Green        | 18q21.33     |

## **Product Description – Quality Declaration**

The **BCL2 BA (2x) Probe Set** consists of DNA labeled in Spectrum Orange and Spectrum Green. The DNA probe set hybridizes to chromosome 18q21.33 in normal metaphase spreads and interphase nuclei.