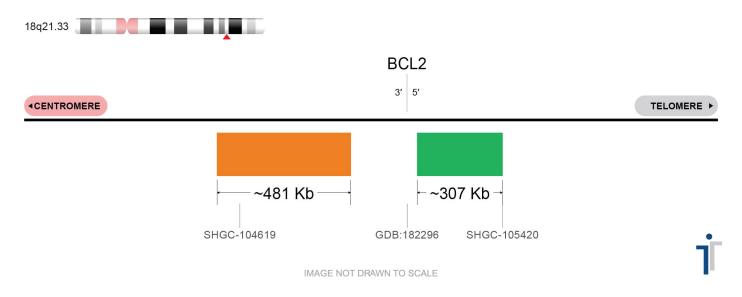

## BCL2 BA FISH Probe (Orange/Green; 20 Test Kit; 40 μl) Catalog # BCL2BA-20-ORGR

| Fluorochrome | Localization |
|--------------|--------------|
| Orange       | 18q21.33     |
| Green        | 18q21.33     |

## **Product Description – Quality Declaration**

The **BCL2 BA FISH Probe** consists of DNA labeled in Spectrum Orange and Spectrum Green. The DNA probe set hybridizes to chromosome 18q21.33 in normal metaphase spreads and interphase nuclei.

Chromosomal location based on GRCh37/hg19 build of human genome assembly.

\*\*\*Third party expiration studies were completed on concentrated probes only. We cannot guarantee the expiration date of probes mixed with buffer and stored reconstituted.\*\*\*