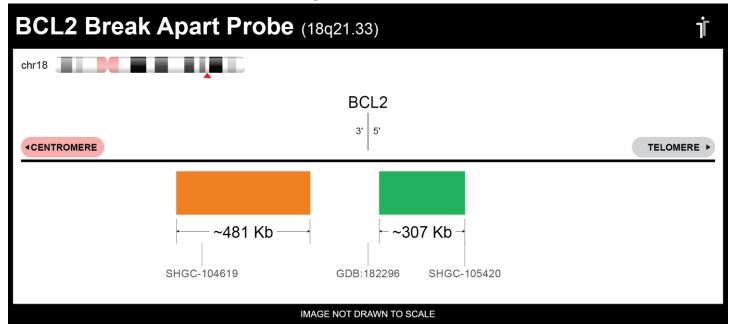

## **CERTIFICATE OF ANALYSIS**

BCL2 BA FISH Probe (Orange/Green; 20 Test Kit; 40 μl)
Catalog # BCL2BA-20-ORGR

| Fluorochrome | Localization |
|--------------|--------------|
| Orange       | 18q21.33     |
| Green        | 18q21.33     |

## **Product Description – Quality Declaration**

The **BCL2 BA FISH Probe** consists of DNA labeled in Spectrum Orange and Spectrum Green. The DNA probe set hybridizes to chromosome 18q21.33 in normal metaphase spreads and interphase nuclei.