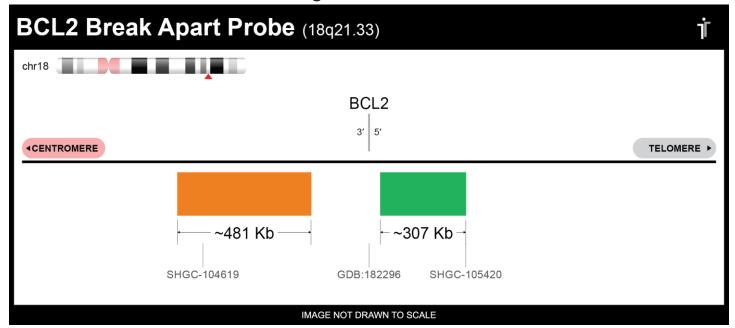

## **Product Description – Quality Declaration**

The **BCL2 BA FISH Probe** consists of DNA labeled in Spectrum Orange and Spectrum Green. The DNA probe set hybridizes to chromosome 18q21.33 in normal metaphase spreads and interphase nuclei.