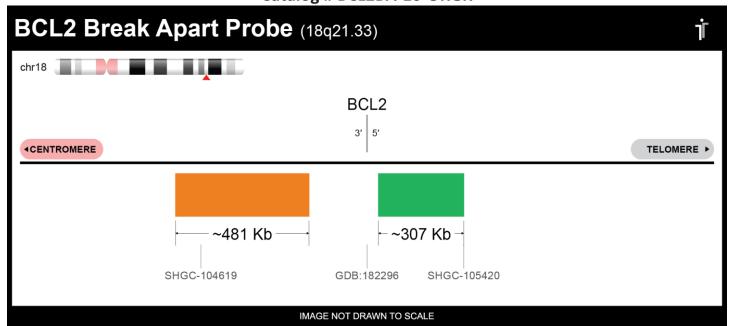

## **CERTIFICATE OF ANALYSIS**

BCL2 BA FISH Probe (Orange/Green; 10 Test Kit; 20 μl) Catalog # BCL2BA-10-ORGR

| Fluorochrome | Localization |
|--------------|--------------|
| Orange       | 18q21.33     |
| Green        | 18q21.33     |

## **Product Description – Quality Declaration**

The BCL2 BA FISH Probe consists of DNA labeled in Spectrum Orange and Spectrum Green. The DNA probe set hybridizes to chromosome 18q21.33 in normal metaphase spreads and interphase nuclei.