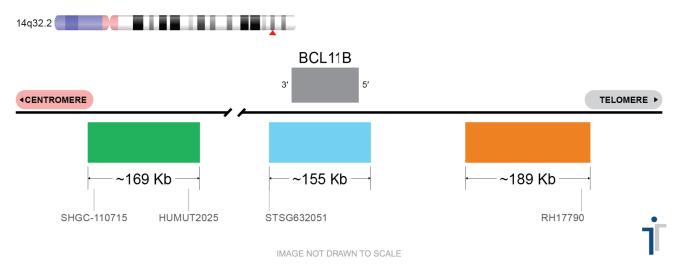

## **CERTIFICATE OF ANALYSIS**

BCL11B BA Custom Probe Set (Green/Aqua/Orange; 20 Test Kit; 40 μl)
Catalog # BCL11BBA-CSTM-20-GAO-R

| Fluorochrome | Localization |
|--------------|--------------|
| Green        | 14q32.2      |
| Aqua         | 14q32.2      |
| Orange       | 14q32.2      |

## **Product Description – Quality Declaration**

The **BCL11B BA Custom Probe Set** consists of DNA labeled in Spectrum Green, Spectrum Aqua, and Spectrum Orange. The DNA probe set hybridizes to chromosome 14q32.2 in normal metaphase spreads and interphase nuclei.