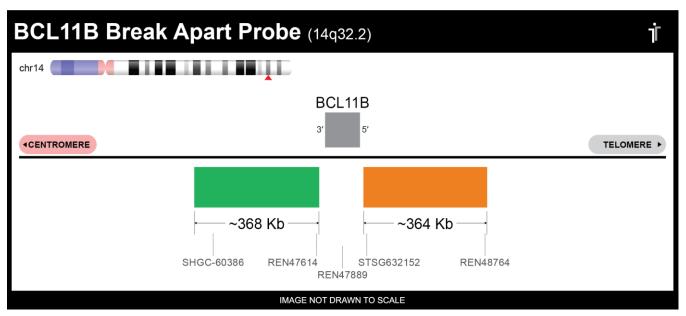

## **CERTIFICATE OF ANALYSIS**

BCL11B BA Probe Set (Green/Orange; 20 Test Kit; 40 μl)
Catalog # BCL11BBA-20-GROR

| Fluorochrome | Localization |
|--------------|--------------|
| Green        | 14q32.2      |
| Orange       | 14q32.2      |

## **Product Description – Quality Declaration**

The **BCL11B BA Probe Set** consists of DNA labeled in Spectrum Green and Spectrum Orange. The DNA probe set hybridizes to chromosome 14q32.2 in normal metaphase spreads and interphase nuclei.