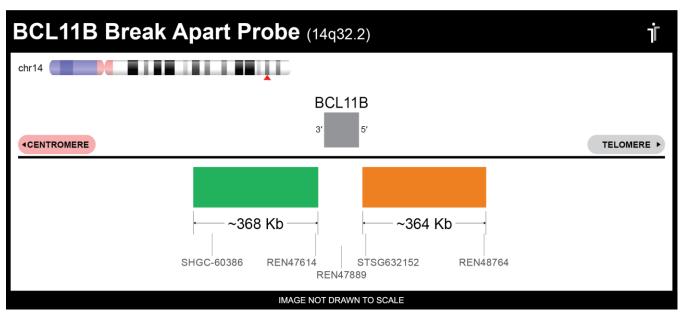

## **CERTIFICATE OF ANALYSIS**

BCL11B BA Probe Set (Green/Orange; 20 Test Kit; 40 μl) Catalog # BCL11BBA-20-GROR

| Fluorochrome | Localization |
|--------------|--------------|
| Green        | 14q32.2      |
| Orange       | 14q32.2      |

## **Product Description – Quality Declaration**

The **BCL11B BA Probe Set** consists of DNA labeled in Spectrum Green and Spectrum Orange. The DNA probe set hybridizes to chromosome 14q32.2 in normal metaphase spreads and interphase nuclei.